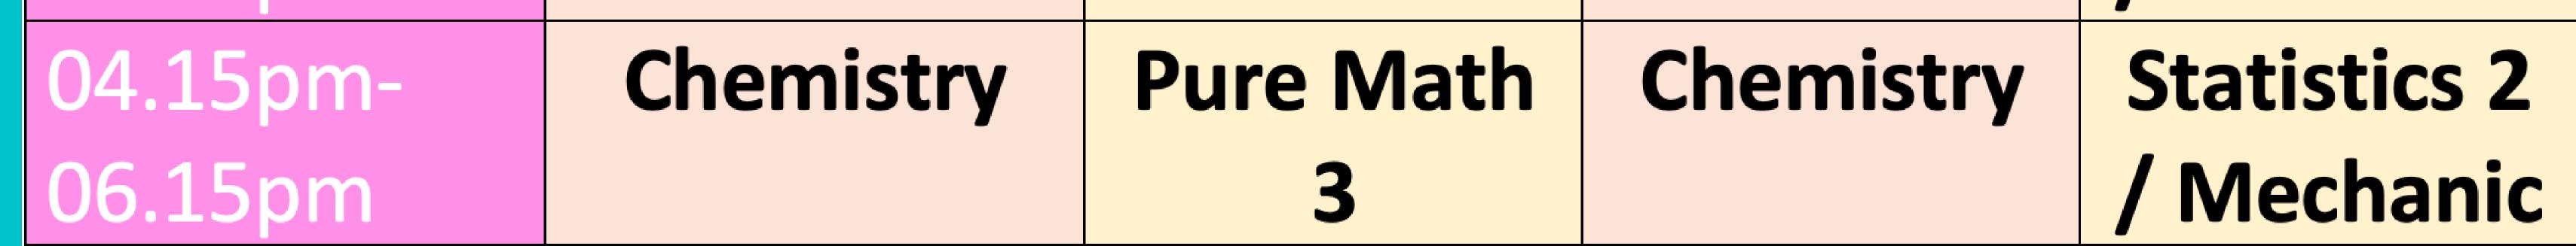

# A2 LEVEL Apr 2024 INTENSIVE CLASS

30th March31st March6th April7th AprilDay(Saturday)(Sunday)(Saturday)(Sunday)Time

| 08.45am- | Biology   | Physics   | Biology   | Physics      |
|----------|-----------|-----------|-----------|--------------|
| 10.45am  |           |           |           |              |
| 11.00am- | Biology   | Physics   | Biology   | Physics      |
| 01.00pm  |           |           |           |              |
| 01.00pm- | Break     |           |           |              |
| 02.00pm  |           |           |           |              |
| 02.00pm- | Chemistry | Pure Math | Chemistry | Statistics 2 |
| 04.00pm  |           | 3         |           | / Mechanic   |